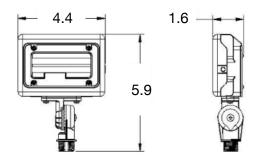

# DIMENSIONAL DRAWING (IN)

### **DIMENSIONS**

| Fixture Weight           | 1.05 lbs             |
|--------------------------|----------------------|
| Fixture Dimensions       | 5.9" x 4.4" x 1.6"   |
| Carton Qty               | 1                    |
| Carton Weight            | 1.5 lbs              |
| Carton Dimensions        | 6.5" x 2.4" x 8.9"   |
| Master Carton Qty        | 16                   |
| Master Carton Weight     | 25.4 lbs             |
| Master Carton Dimensions | 19.9" x 13.7" x 9.6" |