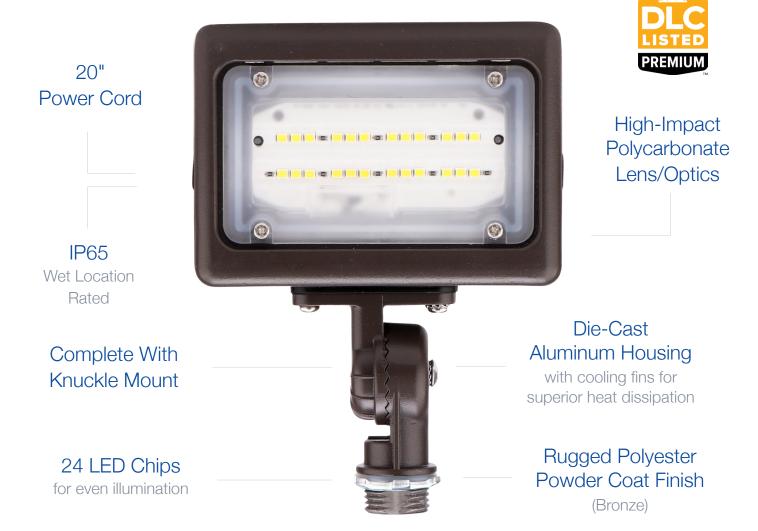

# Mini Flood Light

15W | 4000K | 120-277V

# Meet the successor to our best-selling FLM Mini Flood Lights!

Ideal for landscaping, patio, and security lighting, signs and building facades Excellent replacement for quartz halogen fixtures

### CONSTRUCTION

| Power Cord    | 20"                   |
|---------------|-----------------------|
| Housing       | Die-Cast Aluminum     |
| Finish        | Polyester Powder Coat |
| Finish Colour | Bronze                |
| IP Rating     | IP65                  |