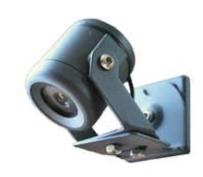

### **Specialty Cameras**

## CC02

# OPTICOM

### Industrial Camera

#### -Features-

- High Impact Camera
- Vibration Resistant
- Hermetically Sealed
- Extreme Temperature Rating
- IP-68 Waterproof
- Limited Lifetime Warranty

| CC02           |                                    |
|----------------|------------------------------------|
| Image Sensor   | 1/3" Sony Super HAD CCD            |
| Resolution     | 560 TV Lines                       |
| Illumination   | 0.01 Lux / F 1.8                   |
| S/N Ratio      | More than 48dB                     |
| Lens           | 2.9, 4.3, 6, 8, 12, 16mm available |
| Sync System    | Internal                           |
| Video Output   | 1 Vp-p / 75 Ohms                   |
| Finish         | Gun Metal Grey                     |
| Bracket        | Tri-Axial Mount, Included          |
| Power          | 12V DC                             |
| Power          | 300mA Reg, Included                |
| Consumption    |                                    |
| Dimensions     | 2.36 x 2.75 x 4.26"                |
| Operating Temp | -76° ~ 140°F (-60° ~60°C)          |
| Weight         | 1.76 lbs                           |